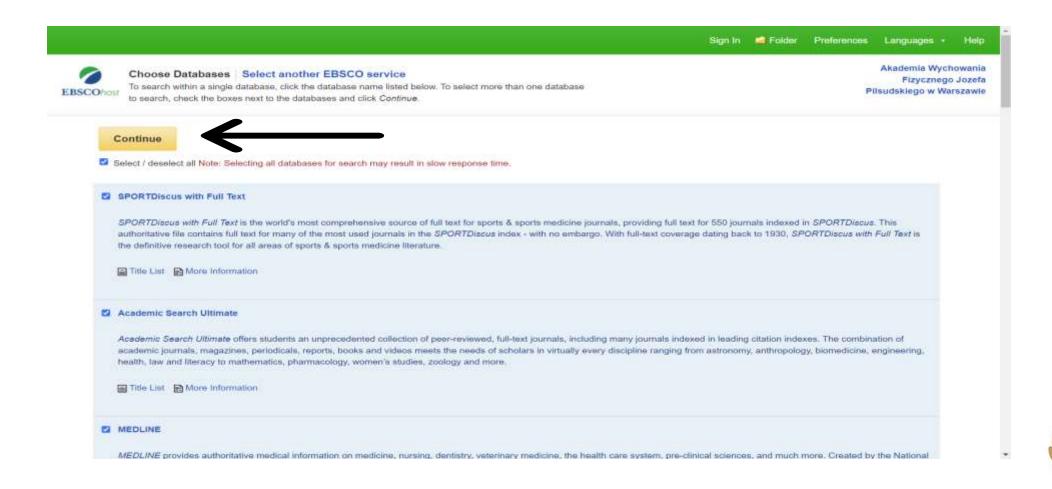

#### **DATABASE**

Free access to databases from computers including reading room's for lecturers and students from AWF Warsaw. Would you like use our E-resouces at home just you need to set up your first login on the university computer.

#### Some of Database:

NUKAT, KARO, IBUKLIBRA, BIBLIOWAWA,
WORLDCAT, SPRINGER, PUBMED, PLOS, WILEY ONLINE LIBRARY, AND WEB OF SCIENCE

NUKAT – The Union Catalog of Polish Reaserch Library Collection

KARO – Catalogue of Polish Libraries