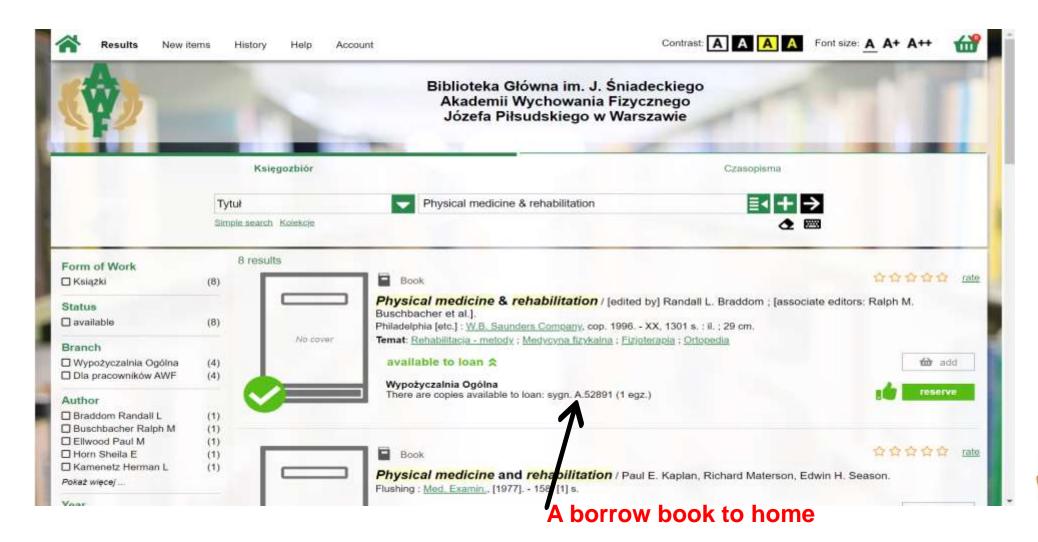

# https://www.awf.edu.pl/biblioteka/katalogi/

# Register or Login to you account

https://www.awf.edu.pl/biblioteka/katalogi/