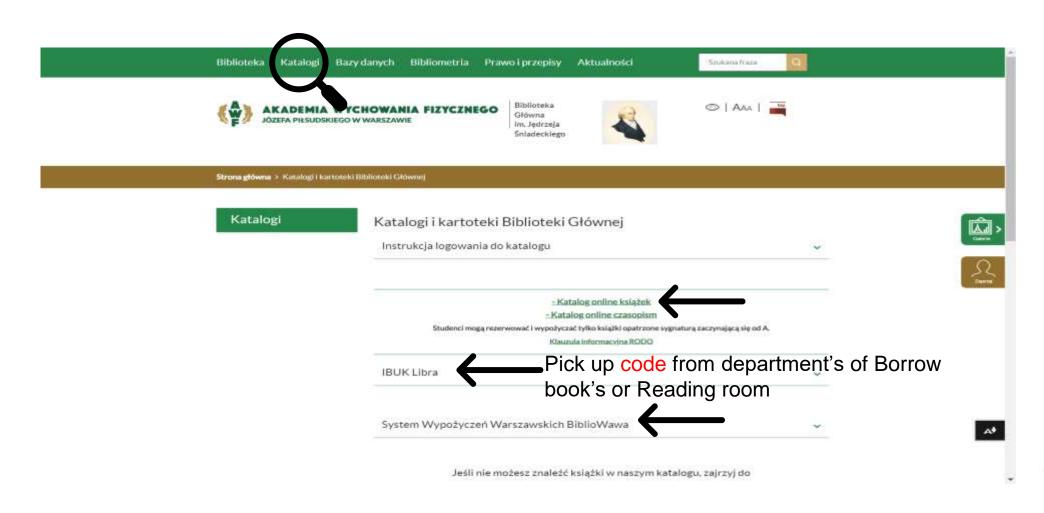

#### Some of Database:

NUKAT, KARO, IBUKLIBRA, BIBLIOWAWA,
WORLDCAT, SPRINGER, PUBMED, PLOS, WILEY ONLINE LIBRARY, AND WEB OF SCIENCE

NUKAT – The Union Catalog of Polish Reaserch Library Collection

KARO – Catalogue of Polish Libraries

IBUKLIBRA – Online reading room (Pick up **code** from department's of Borrow book's or Reading room)

BIBLIOWAWA – Warsaw Reciprocal Borrowing Programme https://www.awf.edu.pl/\_\_data/assets/word\_doc/0012/40251/Rules-of-Warsaw-Reciprocal-Borrowing-Programme-1.docx