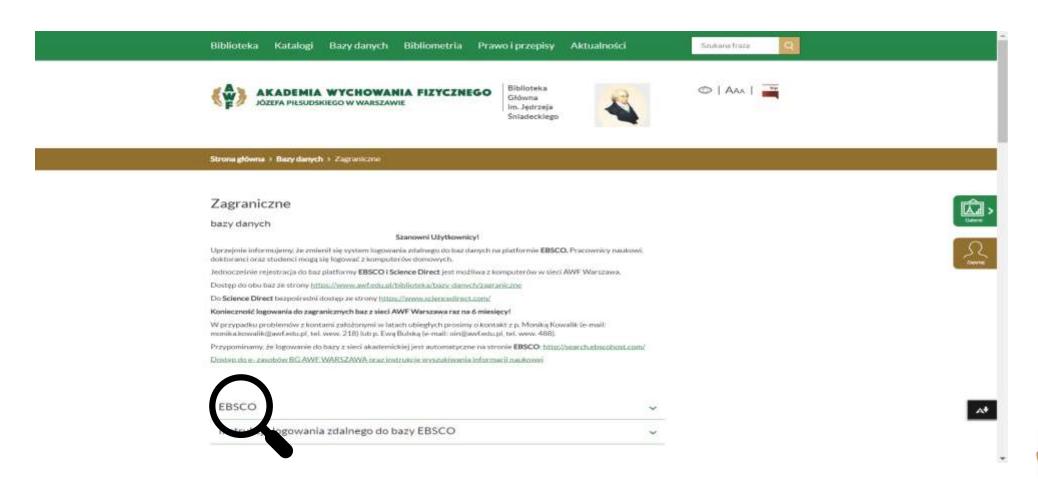

#### **DATABASE**

Free access to databases from computers including reading room's for lecturers and students from AWF Warsaw. Would you like use our E-resouces at home just you need to set up your first login on the university computer.

#### Some of Database:

NUKAT, KARO, IBUKLIBRA, BIBLIOWAWA,
WORLDCAT, SPRINGER, PUBMED, PLOS, WILEY ONLINE LIBRARY, AND WEB OF SCIENCE

NUKAT – The Union Catalog of Polish Reaserch Library Collection

KARO – Catalogue of Polish Libraries