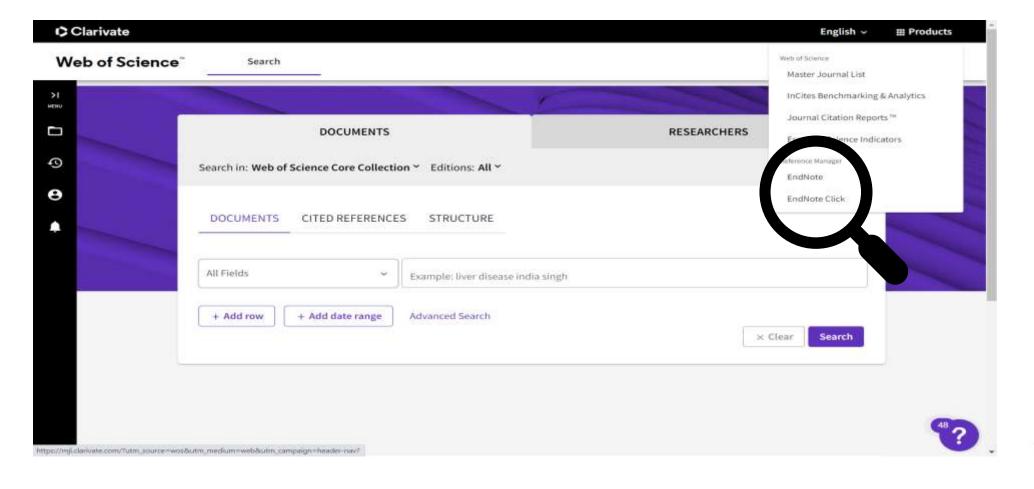

#### **Web of Science**

#### **EndNote - bibliography**

**EndNote Click -** is a free, easy-to-use browser plugin that helps you save time accessing full-text journal articles by bringing your institutional subscriptions as well as open access content into your workflow at your point of need