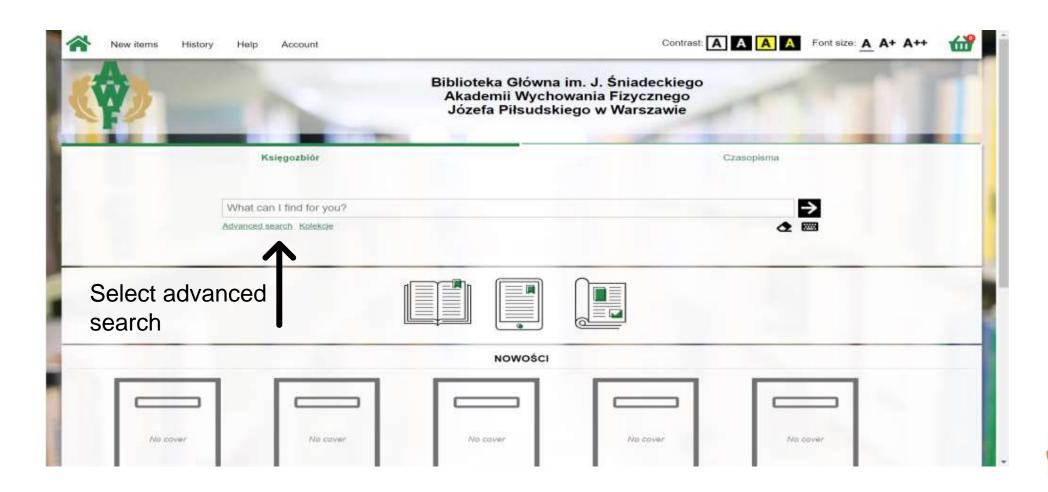

#### ADVANCED REASERCH

AND, OR, NOT, \*, (..), ,..."

#### **Search Modifiers**