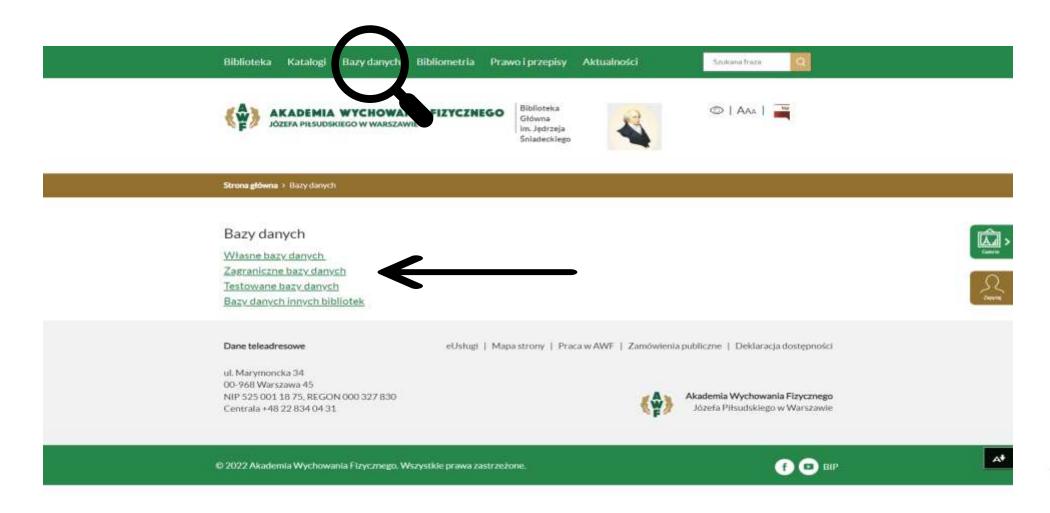

#### **DATABASE**

Free access to databases from computers including reading room's for lecturers and students from AWF Warsaw. Would you like use our E-resouces at home just you need to set up your first login on the university computer.

#### Some of Database:

NUKAT, KARO, IBUKLIBRA, BIBLIOWAWA,
WORLDCAT, SPRINGER, PUBMED, PLOS, WILEY ONLINE LIBRARY, AND WEB OF SCIENCE

NUKAT – The Union Catalog of Polish Reaserch Library Collection

KARO – Catalogue of Polish Libraries